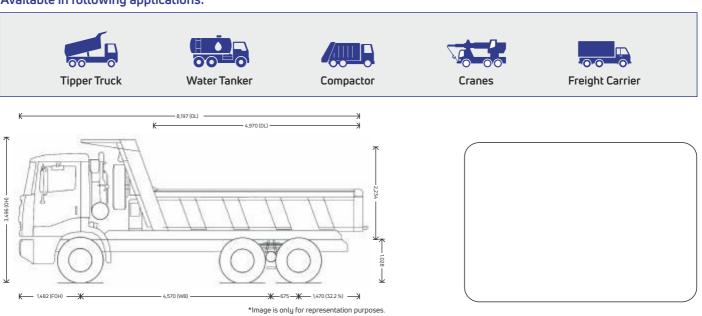

| MAJOR DIMENSIONS                     |                                         |  |
|--------------------------------------|-----------------------------------------|--|
| Overall Height (mm)                  | 3,486 (3,085)                           |  |
| Overall Length (mm)                  | 8,337 (7,900)                           |  |
| Overall Width (mm)                   | 2,590 (2,578)                           |  |
| Front Overhang (mm)                  | 1,482                                   |  |
| Rear Overhang (mm)                   | 1,610 (1,173)                           |  |
| Wheelbase (mm)                       | 4,570                                   |  |
| Gradeability                         | 63.7% (Crawler gear),<br>40% (1st Gear) |  |
| Tipper Box Size (cum)                | 10                                      |  |
| MASS                                 |                                         |  |
| GVM (Kg)                             | 25,500                                  |  |
| Tare - total (T) (kg)                | 8,500                                   |  |
| Permissable Rear axle weight (kg)    | 18,000                                  |  |
| Permissable Front axle weight (kg)   | 7,500                                   |  |
| Manufacturers Rear axle weight (kg)  | 18,000                                  |  |
| Manufacturers Front axle weight (kg) | 7,500                                   |  |
| ELECTRICAL & FUEL                    |                                         |  |
| Fuel Tank Capacity (Litre)           | 365                                     |  |
| TYRES                                |                                         |  |
| Tyres                                | 315/80R22.5                             |  |

## Available in following applications:

For more information, please contact: TATA AFRICA HOLDINGS (SA) (PTY) LTD.