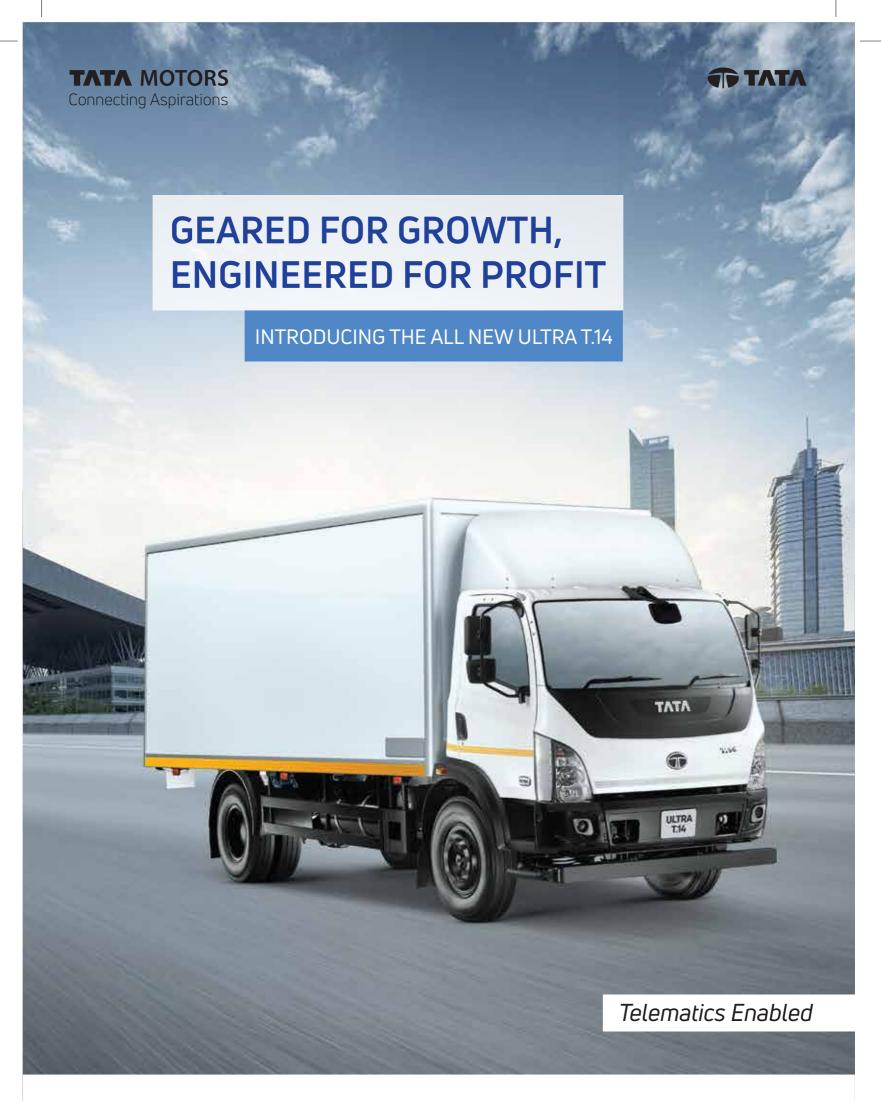

| TECHNICAL SPECIFICATIONS       | Ultra T.14                                                                                    |  |
|--------------------------------|-----------------------------------------------------------------------------------------------|--|
| ENGINE TYPE                    | 5 l New Gen                                                                                   |  |
| Displacement / Cubic Capacity  | 5005 cc                                                                                       |  |
| Maximum Power Output (in kW)   | 132 kW (180 ps) @ 2400 r/min                                                                  |  |
| Maximum Torque (in Nm)         | 590 Nm @ 1000-2000 r/min                                                                      |  |
| Bore X Stroke (in mm)          | 112 mm X 127 mm                                                                               |  |
| Clutch                         | Single Plate Dry Friction Type-352 mm dia.                                                    |  |
| Transmission                   | GBS 750 Synchromesh 6 Forward & 1 Reverse                                                     |  |
| FUEL SYSTEM                    |                                                                                               |  |
| Fuel Injection System          | Common Rail Fuel Injection System                                                             |  |
| Fuel Tank Capacity (in litres) | 160 L                                                                                         |  |
| ELECTRICALS                    |                                                                                               |  |
| Battery                        | 24 V, 2x100 Ah                                                                                |  |
| PERFORMANCE                    |                                                                                               |  |
| Gradeability                   | 29.8 %                                                                                        |  |
| STEERING                       |                                                                                               |  |
| Steering System                | Integral Hydraulic Power-assisted: Tilt and Telescopic                                        |  |
| FRAME                          |                                                                                               |  |
| Frame                          | Ladder-type Frame: 854 mm Width                                                               |  |
| BRAKES                         |                                                                                               |  |
| Service Brake                  | Dual Circuit Full Air S-Cam Brake with ABS: Drum-Drum Configuration (Auxiliary Exhaust Brake) |  |
| SUSPENSION & TYRES             |                                                                                               |  |
| Front Suspension               | Parabolic Springs                                                                             |  |
| Rear Suspension                | Semi-elliptical Leaf Springs with Parabolic Auxiliary Springs                                 |  |
| No. of Tyres                   | Front 2, Rear 4, Spare 1                                                                      |  |
| Front                          | 275/80R 22.5, Tubeless                                                                        |  |
| Rear                           | 275/80R 22.5, Tubeless                                                                        |  |

| WHEELBASE (mm)           | 5300  |
|--------------------------|-------|
| FAW (kg)                 | 5700  |
| RAW (kg)                 | 9000  |
| Kerb Weight (kg)         | 5105  |
| GVM (kg)                 | 14700 |
| OVERALL DIMENSIONS       |       |
| Overall Length (mm)      | 9400  |
| Overall Width (mm)       | 2440  |
| Overall Height (mm)      | 2625  |
| Minimum Turning Dia. (m) | 15.7  |
| Ground Clearance (mm)    | 228   |