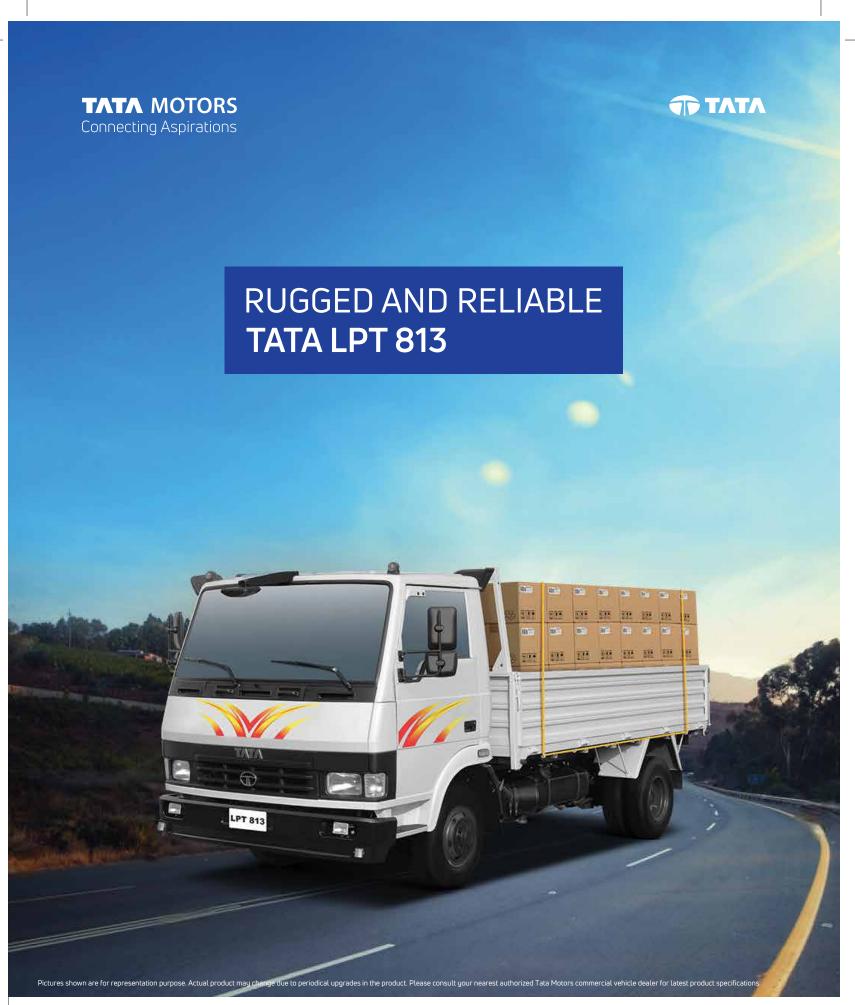

# **LPT 813**

## **TECHNICAL SPECIFICATIONS**

#### ENGINE

Model

TATA 697 TC/IC EURO-II

Type

Water-cooled direct injection diesel engine

with inter-cooler

Max. engine output

95 kW @ 2400 rpm

Max. torque

416 Nm @ 1400-1700 rpm

Displacement (cc)

5675

#### **GEARBOX**

Model

GBS-40 synchromesh

No. of gears

5 forward 1 reverse

#### **SUSPENSION**

Type

Semi elliptical leaf spring at front and rear

with auxiliary springs at rear only

Shock absorber

Hydraulic double acting telescopic type at rear

#### **AXLES**

Front

Heavy duty forged I beam, Reverse Ellipt Type

Rear

Single reduction, hypoid gears, fully Floating axle shafts

#### BRAKES

Service brake

Dual circuit full air S-CAM brake



#### CLUTCH

Type

Single plate dry friction type

#### DIM